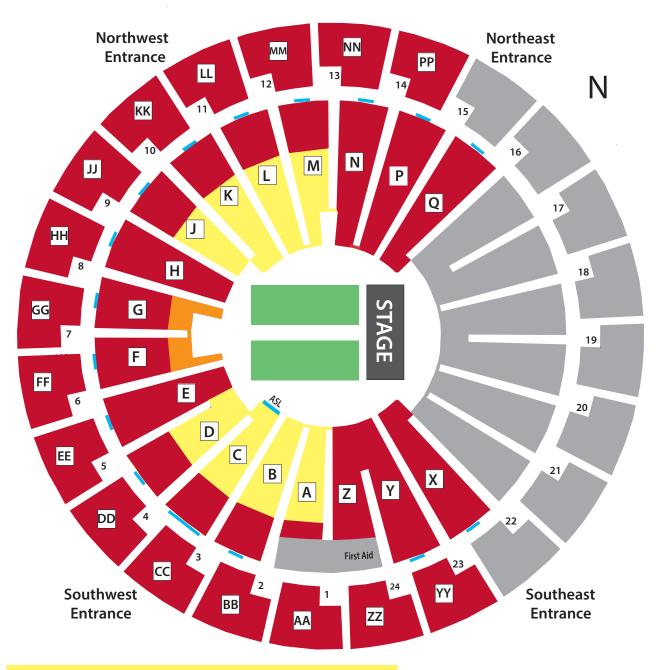

## JON M. HUNTSMAN CENTER DETAIL - MAY 4, 2023

| UNDERGRADUAT     | E SEATING KEY  |
|------------------|----------------|
| ONDERGIO (DO) (I | L SEATING INC. |

Sections A & B Architecture Health Sections A & B Business Sections L & M Humanities Sections C & D **Cultural & Social** Nursing Sections L & M Transformation Sections J & K Science & **Mines & Earth Sciences** Sections A, B, C & D Sections A & B Education **Engineering** Sections L & M Social & Behav Science Sections J & K Fine Arts Sections A & B Social Work Sections A & B